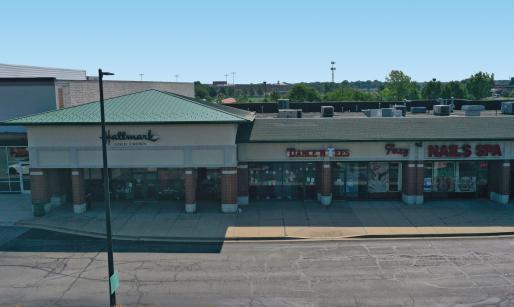

## **Property Overview**

Up to 5,700 SF available for lease at The Wheatland Marketplace, located at the southeast corner of the signalized intersection at Route-59 and 95th Street, in Naperville. The center is shadow-anchored by Amazon Fresh and LA Fitness and offers an opportunity to join co-tenants Giordano's, Amy's Hallmark Shop, Duck Donuts, and Stretch Lab, among others. The available units range in size and layout, including a second generation restaurant opportunity at the southern endcap. The center is located within an affluent submarket with an average household income of approximately \$160,000/yr. Additionally, the center features multiple monument signs along Route-59, providing visibility and exposure to approximately 50,000 VPD, and is located just a few blocks from Negua Valley High School, with an enrollment of approximately 3,300 students. Neighboring retailers include Jewel-Osco, Amazon Fresh, LA Fitness, Whole Foods, ALDI, Walgreens AMC Naperville 16, Pet Supplies Plus, Orange Theory, Advance Auto Parts, UPS Store, McAlister's Deli, Nothing Bundt Cake, Starbucks, and Dunkin' among many others.

# **Property Highlights**

- · Opportunity to join a multi-tenant center shadow anchored by a newly constructed Amazon Fresh
- Co-tenants at the center include Giordano's, Hallmark, Duck Donuts, and Stretch Lab, among others
- Visibility and exposure to approx. 50,000 VPD along Route 59
- Located just a few blocks from Negua Valley High School with an enrollment of approx. 3,300 students