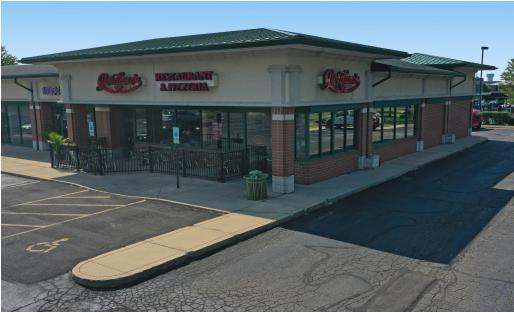

## **Property Overview**

Up to 5,700 SF available for lease at The Wheatland Marketplace, located at the southeast corner of the signalized intersection at Route-59 and 95th Street, in Naperville. The center is shadow-anchored by Amazon Fresh and LA Fitness and offers an opportunity to join co-tenants Giordano's, Amy's Hallmark Shop, Duck Donuts, and Stretch Lab, among others. The available units range in size and layout, including a second generation restaurant opportunity at the southern endcap. The center is located within an affluent submarket with an average household income of approximately \$160,000/yr. Additionally, the center features multiple monument signs along Route-59, providing visibility and exposure to approximately 50,000 VPD, and is located just a few blocks from Negua Valley High School, with an enrollment of approximately 3,300 students. Neighboring retailers include Jewel-Osco, Amazon Fresh, LA Fitness, Whole Foods, ALDI, Walgreens AMC Naperville 16, Pet Supplies Plus, Orange Theory, Advance Auto Parts, UPS Store, McAlister's Deli, Nothing Bundt Cake, Starbucks, and Dunkin' among many others.

# **Property Highlights**

- · Opportunity to join a multi-tenant center shadow anchored by a newly constructed Amazon Fresh
- Co-tenants at the center include Giordano's, Hallmark, Duck Donuts, and Stretch Lab, among others
- Visibility and exposure to approx. 50,000 VPD along Route 59
- Located just a few blocks from Negua Valley High School with an enrollment of approx. 3,300 students