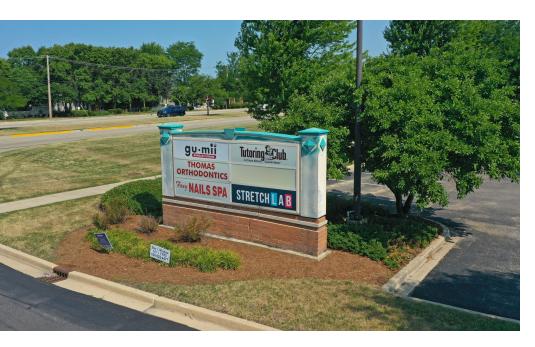

## **Property Overview**

Up to 5,700 SF available for lease at The Wheatland Marketplace, located at the southeast corner of the signalized intersection at Route-59 and 95th Street, in Naperville. The center is shadow-anchored by Amazon Fresh and LA Fitness and offers an opportunity to join co-tenants Giordano's, Amy's Hallmark Shop, Duck Donuts, and Stretch Lab, among others. The available units range in size and layout, including a second generation restaurant opportunity at the southern endcap. The center is located within an affluent submarket with an average household income of approximately \$160,000/yr. Additionally, the center features multiple monument signs along Route-59, providing visibility and exposure to approximately 50,000 VPD, and is located just a few blocks from Negua Valley High School, with an enrollment of approximately 3,300 students. Neighboring retailers include Jewel-Osco, Amazon Fresh, LA Fitness, Whole Foods, ALDI, Walgreens AMC Naperville 16, Pet Supplies Plus, Orange Theory, Advance Auto Parts, UPS Store, McAlister's Deli, Nothing Bundt Cake, Starbucks, and Dunkin' among many others.

# **Property Highlights**

- · Opportunity to join a multi-tenant center shadow anchored by a newly constructed Amazon Fresh
- Co-tenants at the center include Giordano's, Hallmark, Duck Donuts, and Stretch Lab, among others
- Visibility and exposure to approx. 50,000 VPD along Route 59
- Located just a few blocks from Negua Valley High School with an enrollment of approx. 3,300 students