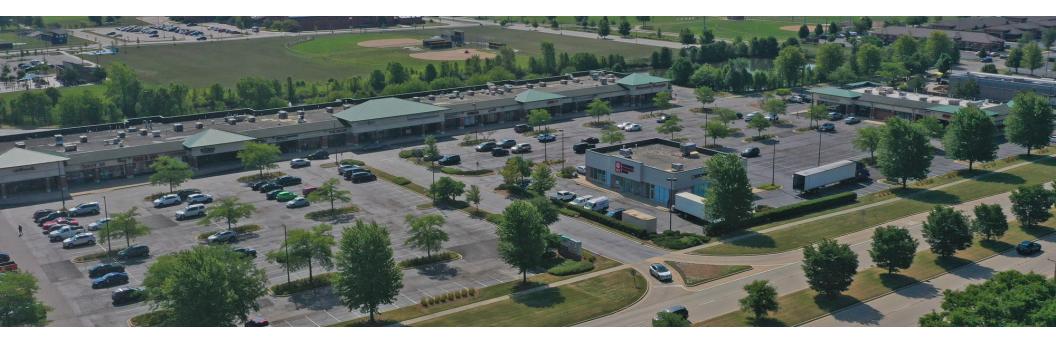

## **Property Overview**

Up to 5,700 SF available for lease at The Wheatland Marketplace, located at the southeast corner of the signalized intersection at Route-59 and 95th Street, in Naperville. The center is shadow-anchored by Amazon Fresh and LA Fitness and offers an opportunity to join co-tenants Giordano's, Amy's Hallmark Shop, Duck Donuts, and Stretch Lab, among others. The available units range in size and layout, including a second generation restaurant opportunity at the southern endcap. The center is located within an affluent submarket with an average household income of approximately \$160,000/yr. Additionally, the center features multiple monument signs along Route-59, providing visibility and exposure to approximately 50,000 VPD, and is located just a few blocks from Negua Valley High School, with an enrollment of approximately 3,300 students. Neighboring retailers include Jewel-Osco, Amazon Fresh, LA Fitness, Whole Foods, ALDI, Walgreens AMC Naperville 16, Pet Supplies Plus, Orange Theory, Advance Auto Parts, UPS Store, McAlister's Deli, Nothing Bundt Cake, Starbucks, and Dunkin' among many others.