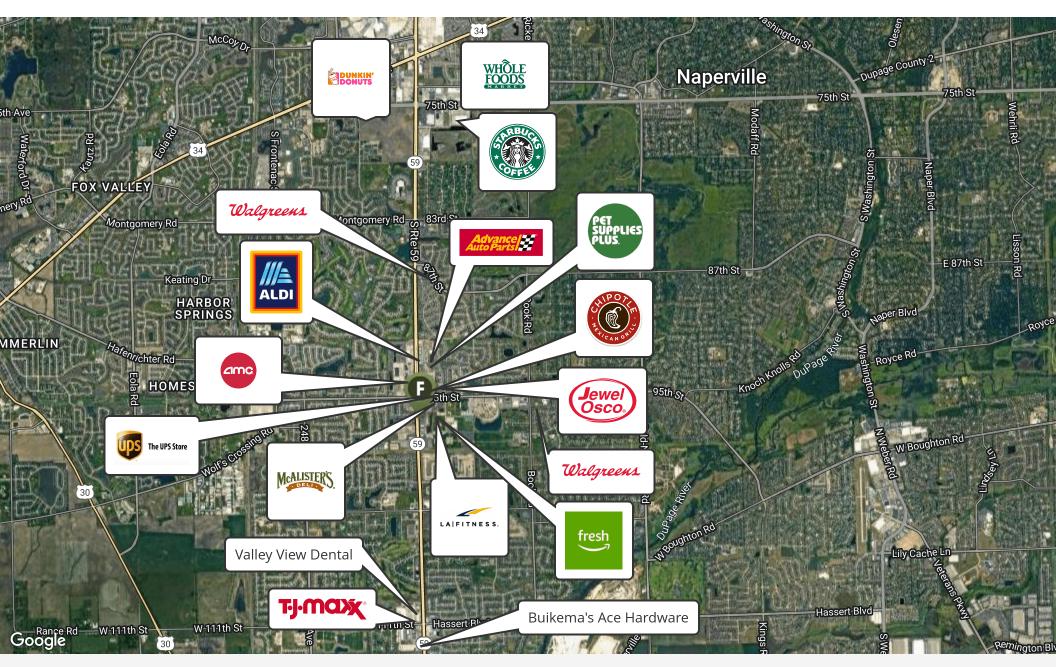

## **Property Overview**

Up to 5,700 SF available for lease at The Wheatland Marketplace, located at the southeast corner of the signalized intersection at Route-59 and 95th Street, in Naperville. The center is shadow-anchored by Amazon Fresh and LA Fitness and offers an opportunity to join co-tenants Giordano's, Amy's Hallmark Shop, Duck Donuts, and Stretch Lab, among others. The available units range in size and layout, including a second generation restaurant opportunity at the southern endcap. The center is located within an affluent submarket with an average household income of approximately \$160,000/yr. Additionally, the center features multiple monument signs along Route-59, providing visibility and exposure to approximately 50,000 VPD, and is located just a few blocks from Negua Valley High School, with an enrollment of approximately 3,300 students. Neighboring retailers include Jewel-Osco, Amazon Fresh, LA Fitness, Whole Foods, ALDI, Walgreens AMC Naperville 16, Pet Supplies Plus, Orange Theory, Advance Auto Parts, UPS Store, McAlister's Deli, Nothing Bundt Cake, Starbucks, and Dunkin' among many others.

# **Property Highlights**

- · Opportunity to join a multi-tenant center shadow anchored by a newly constructed Amazon Fresh
- Co-tenants at the center include Giordano's, Hallmark, Duck Donuts, and Stretch Lab, among others
- Visibility and exposure to approx. 50,000 VPD along Route 59
- Located just a few blocks from Negua Valley High School with an enrollment of approx. 3,300 students